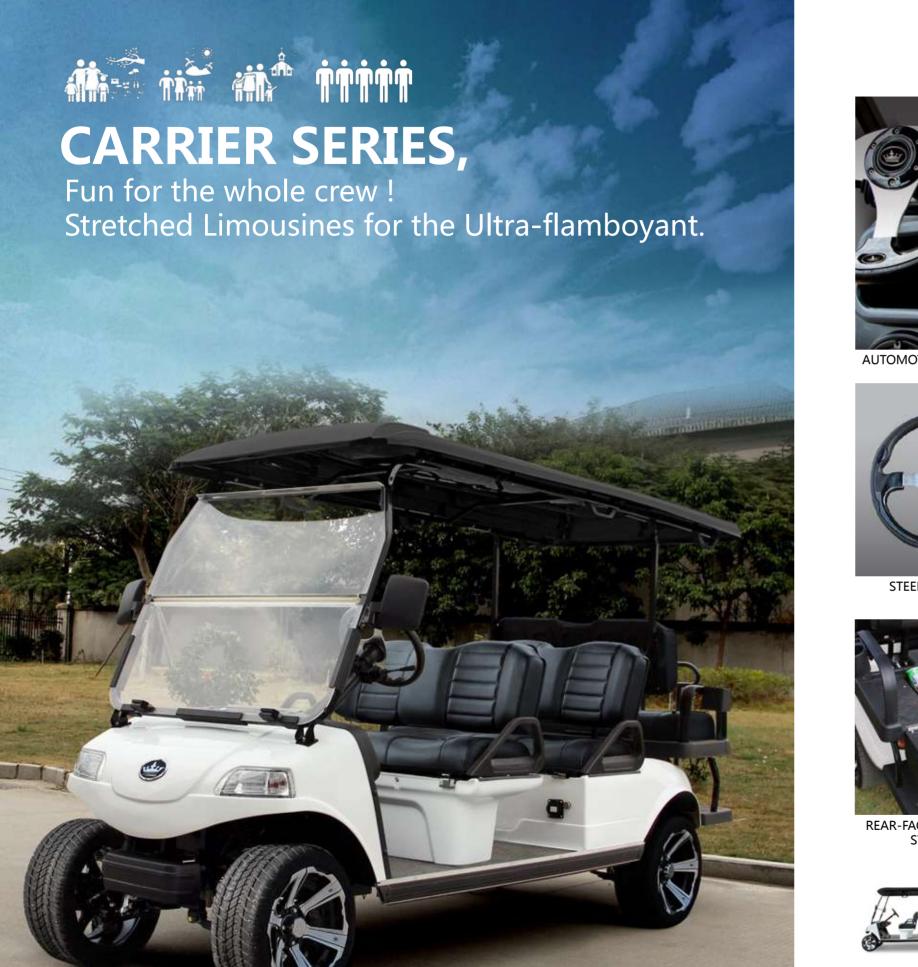

## **CARRIER SERIES**

AUTOMOTIVE DESIGNED DASHBOARD, COLOR MATCHED CUP HOLDER INSERT

STEERING WHEEL

COLOR MATCHED DASHBOARD WITH FOUR CUP HOLDERS/CELL PHONE HOLDER

REAR-FACING, FLIP-FLOP SEAT KITS WITH STORAGE COMPARTMENT

14" ALLOY WHEEL RIMS WITH COLOR MATCHING INSERTS AND RADIAL DOT TIRES

**CARRIER 6** 

**CARRIER 8** 