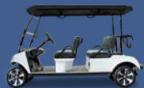

## **CARRIER 6**

#### **GENERAL**

| TIRE SIZE                 | 14X7"Aluminum Wheel/<br>215/35R14" Radial Tire                                                                                                                           |
|---------------------------|--------------------------------------------------------------------------------------------------------------------------------------------------------------------------|
| SEATING CAPACITY          | Six persons                                                                                                                                                              |
| TOUCHSCREEN               | No Touchscreen                                                                                                                                                           |
| AVAILABLE MODEL<br>COLORS | Candy Apple Red, White, Black,<br>Navy Blue, Silver, Green.<br>PPG> Flamenco Red, Black<br>Sapphire, Mediterranean Blue,<br>Mineral White, Portimao Blue,<br>Arctic Gray |
| AVAILABLE SEAT<br>COLORS  | Black&Black,Silvery&Black,Apple<br>Red&Black                                                                                                                             |

#### **SPECIFICATION**

| SYSTEM VOLTAGE              | 48V                 |
|-----------------------------|---------------------|
| MOTOR POWER                 | 6.3kw With EM Brake |
| CHARGING TIME               | 4-5h                |
| CONTROLLER                  | 400A                |
| MAX SPEED                   | 20-40km/h           |
| MAX GRADIENT<br>(FULL LOAD) | 30%                 |
| BATTERY                     | 48V Lithium battery |