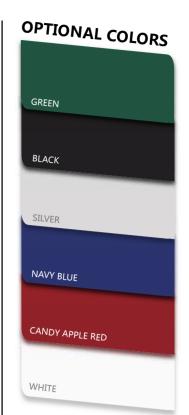

## GENERAL

| TIRE SIZE                 | 14X7"Aluminum Wheel/<br>23X10-14 Silent Tire with Off-<br>road Thread                                                                                                    |
|---------------------------|--------------------------------------------------------------------------------------------------------------------------------------------------------------------------|
| SEATING CAPACITY          | Six persons                                                                                                                                                              |
| TOUCHSCREEN               | No Touchscreen                                                                                                                                                           |
| AVAILABLE MODEL<br>COLORS | Candy Apple Red, White, Black,<br>Navy Blue, Silver, Green.<br>PPG- Flamenco Red, Black<br>Sapphire, Mediterranean Blue,<br>Mineral White, Portimao Blue,<br>Arctic Gray |
| AVAILABLE SEAT<br>COLORS  | Black&Black,Silvery&Black,Apple<br>Red&Black                                                                                                                             |

#### **GENERAL**

| TIRE SIZE                 | 14X7"Aluminum Wheel/<br>215/35R14" Radial Tire                                                                                                                           |
|---------------------------|--------------------------------------------------------------------------------------------------------------------------------------------------------------------------|
| SEATING CAPACITY          | Four persons                                                                                                                                                             |
| TOUCHSCREEN               | No Touchscreen                                                                                                                                                           |
| AVAILABLE MODEL<br>COLORS | Candy Apple Red, White, Black,<br>Navy Blue, Silver, Green.<br>PPG> Flamenco Red, Black<br>Sapphire, Mediterranean Blue,<br>Mineral White, Portimao Blue,<br>Arctic Gray |
| AVAILABLE SEAT<br>COLORS  | Black&Black,Silvery&Black,Apple<br>Red&Black                                                                                                                             |

#### **GENERAL**

| TIRE SIZE                 | 14X7"Aluminum Wheel/<br>215/35R14" Radial Tire                                                                                                                           |
|---------------------------|--------------------------------------------------------------------------------------------------------------------------------------------------------------------------|
| SEATING CAPACITY          | Six persons                                                                                                                                                              |
| TOUCHSCREEN               | No Touchscreen                                                                                                                                                           |
| AVAILABLE MODEL<br>COLORS | Candy Apple Red, White, Black,<br>Navy Blue, Silver, Green.<br>PPG> Flamenco Red, Black<br>Sapphire, Mediterranean Blue,<br>Mineral White, Portimao Blue,<br>Arctic Gray |
| AVAILABLE SEAT<br>COLORS  | Black&Black,Silvery&Black,Apple<br>Red&Black                                                                                                                             |

## **GENERAL**

| TIRE SIZE                 | 14X7"Aluminum Wheel/<br>215/35R14" Radial Tire                                                                                                                           |
|---------------------------|--------------------------------------------------------------------------------------------------------------------------------------------------------------------------|
| SEATING CAPACITY          | Eight persons                                                                                                                                                            |
| TOUCHSCREEN               | No Touchscreen                                                                                                                                                           |
| AVAILABLE MODEL<br>COLORS | Candy Apple Red, White, Black,<br>Navy Blue, Silver, Green.<br>PPG- Flamenco Red, Black<br>Sapphire, Mediterranean Blue,<br>Mineral White, Portimao Blue,<br>Arctic Gray |
| AVAILABLE SEAT<br>COLORS  | Black&Black,Silvery&Black,Apple<br>Red&Black                                                                                                                             |