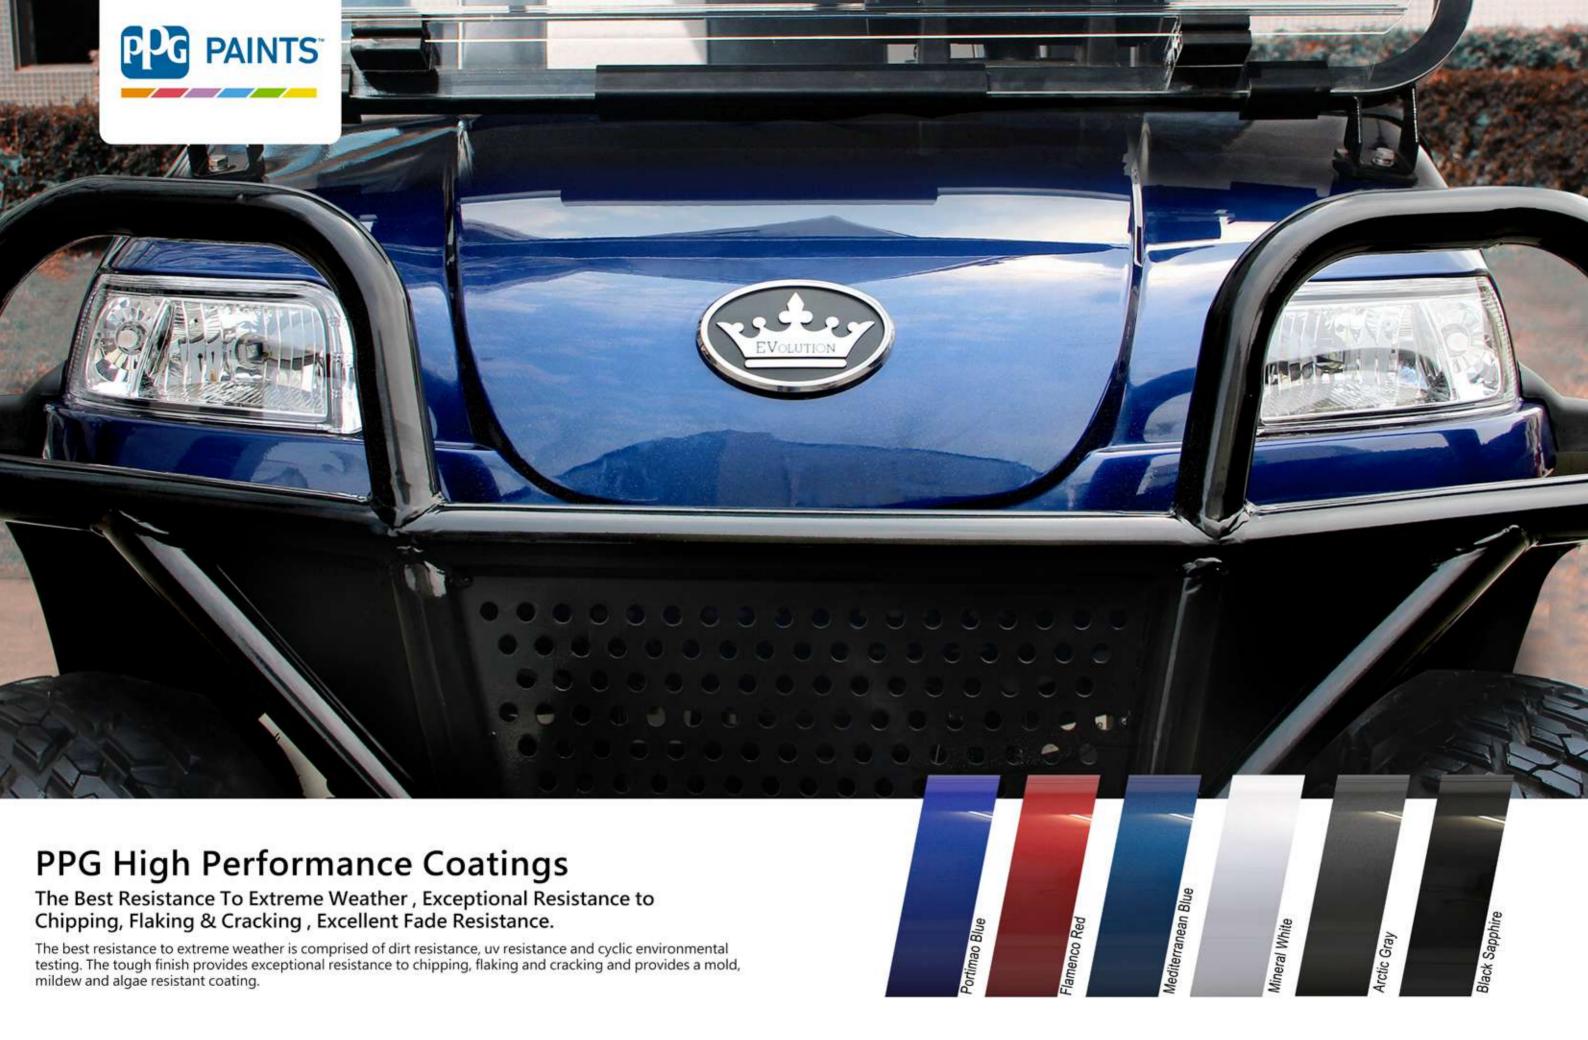

## GENERAL

| TIRE SIZE                 | 14X7"Aluminum Wheel/<br>23X10-14 Silent Tire with Off-<br>road Thread                                                                                                    |
|---------------------------|--------------------------------------------------------------------------------------------------------------------------------------------------------------------------|
| SEATING CAPACITY          | Six persons                                                                                                                                                              |
| TOUCHSCREEN               | No Touchscreen                                                                                                                                                           |
| AVAILABLE MODEL<br>COLORS | Candy Apple Red, White, Black,<br>Navy Blue, Silver, Green.<br>PPG- Flamenco Red, Black<br>Sapphire, Mediterranean Blue,<br>Mineral White, Portimao Blue,<br>Arctic Gray |
| AVAILABLE SEAT<br>COLORS  | Black&Black,Silvery&Black,Apple<br>Red&Black                                                                                                                             |

#### **GENERAL**

| TIRE SIZE                 | 14X7"Aluminum Wheel/<br>215/35R14" Radial Tire                                                                                                                           |
|---------------------------|--------------------------------------------------------------------------------------------------------------------------------------------------------------------------|
| SEATING CAPACITY          | Four persons                                                                                                                                                             |
| TOUCHSCREEN               | No Touchscreen                                                                                                                                                           |
| AVAILABLE MODEL<br>COLORS | Candy Apple Red, White, Black,<br>Navy Blue, Silver, Green.<br>PPG> Flamenco Red, Black<br>Sapphire, Mediterranean Blue,<br>Mineral White, Portimao Blue,<br>Arctic Gray |
| AVAILABLE SEAT<br>COLORS  | Black&Black,Silvery&Black,Apple<br>Red&Black                                                                                                                             |

#### **GENERAL**

| TIRE SIZE                 | 14X7"Aluminum Wheel/<br>215/35R14" Radial Tire                                                                                                                           |
|---------------------------|--------------------------------------------------------------------------------------------------------------------------------------------------------------------------|
| SEATING CAPACITY          | Six persons                                                                                                                                                              |
| TOUCHSCREEN               | No Touchscreen                                                                                                                                                           |
| AVAILABLE MODEL<br>COLORS | Candy Apple Red, White, Black,<br>Navy Blue, Silver, Green.<br>PPG> Flamenco Red, Black<br>Sapphire, Mediterranean Blue,<br>Mineral White, Portimao Blue,<br>Arctic Gray |
| AVAILABLE SEAT<br>COLORS  | Black&Black,Silvery&Black,Apple<br>Red&Black                                                                                                                             |

## **GENERAL**

| TIRE SIZE                 | 14X7"Aluminum Wheel/<br>215/35R14" Radial Tire                                                                                                                           |
|---------------------------|--------------------------------------------------------------------------------------------------------------------------------------------------------------------------|
| SEATING CAPACITY          | Eight persons                                                                                                                                                            |
| TOUCHSCREEN               | No Touchscreen                                                                                                                                                           |
| AVAILABLE MODEL<br>COLORS | Candy Apple Red, White, Black,<br>Navy Blue, Silver, Green.<br>PPG- Flamenco Red, Black<br>Sapphire, Mediterranean Blue,<br>Mineral White, Portimao Blue,<br>Arctic Gray |
| AVAILABLE SEAT<br>COLORS  | Black&Black,Silvery&Black,Apple<br>Red&Black                                                                                                                             |