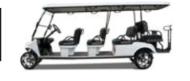

## **CARRIER SERIES**

AUTOMOTIVE DESIGNED DASHBOARD, COLOR MATCHED CUP HOLDER INSERT

STEERING WHEEL

COLOR MATCHED DASHBOARD WITH FOUR CUP HOLDERS/CELL PHONE HOLDER

REAR-FACING, FLIP-FLOP SEAT KITS WITH STORAGE COMPARTMENT

14" ALLOY WHEEL RIMS WITH COLOR MATCHING INSERTS AND RADIAL DOT TIRES

**CARRIER 6** 

**CARRIER 8** 

## **CARRIER 6**

## **CARRIER 8**