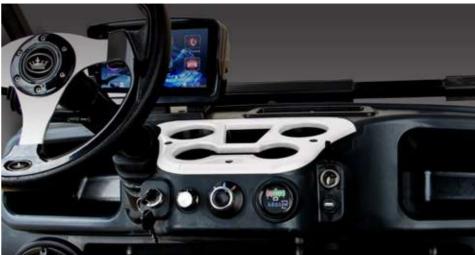

## **CARRIER SERIES**

AUTOMOTIVE DESIGNED DASHBOARD, COLOR MATCHED CUP HOLDER INSERT

STEERING WHEEL

COLOR MATCHED DASHBOARD WITH FOUR CUP HOLDERS/CELL PHONE HOLDER

REAR-FACING, FLIP-FLOP SEAT KITS WITH STORAGE COMPARTMENT