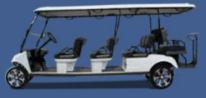

## **CARRIER 8**

## **GENERAL**

| TIRE SIZE                 | 14X7"Aluminum Wheel/<br>215/35R14" Radial Tire                                                                                                                           |
|---------------------------|--------------------------------------------------------------------------------------------------------------------------------------------------------------------------|
| SEATING CAPACITY          | Eight persons                                                                                                                                                            |
| TOUCHSCREEN               | No Touchscreen                                                                                                                                                           |
| AVAILABLE MODEL<br>COLORS | Candy Apple Red, White, Black,<br>Navy Blue, Silver, Green.<br>PPG- Flamenco Red, Black<br>Sapphire, Mediterranean Blue,<br>Mineral White, Portimao Blue,<br>Arctic Gray |
| AVAILABLE SEAT<br>COLORS  | Black&Black,Silvery&Black,Apple<br>Red&Black                                                                                                                             |

## **SPECIFICATION**

| SYSTEM VOLTAGE              | 48V                 |
|-----------------------------|---------------------|
| MOTOR POWER                 | 6.3kw With EM Brake |
| CHARGING TIME               | 4-5h                |
| CONTROLLER                  | 400A                |
| MAX SPEED                   | 20-40km/h           |
| MAX GRADIENT<br>(FULL LOAD) | 30%                 |
| BATTERY                     | 48V Lithium battery |