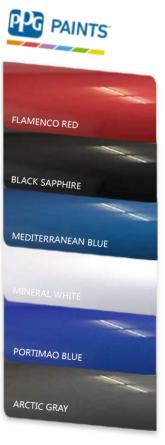

## GENERAL

| TIRE SIZE                 | 14X7"Aluminum Wheel/<br>23X10-14 Silent Tire with Off-<br>road Thread                                                                                                    |
|---------------------------|--------------------------------------------------------------------------------------------------------------------------------------------------------------------------|
| SEATING CAPACITY          | Six persons                                                                                                                                                              |
| TOUCHSCREEN               | No Touchscreen                                                                                                                                                           |
| AVAILABLE MODEL<br>COLORS | Candy Apple Red, White, Black,<br>Navy Blue, Silver, Green.<br>PPG- Flamenco Red, Black<br>Sapphire, Mediterranean Blue,<br>Mineral White, Portimao Blue,<br>Arctic Gray |
| AVAILABLE SEAT<br>COLORS  | Black&Black,Silvery&Black,Apple<br>Red&Black                                                                                                                             |

#### **GENERAL**

| TIRE SIZE                 | 14X7"Aluminum Wheel/<br>215/35R14" Radial Tire                                                                                                                           |
|---------------------------|--------------------------------------------------------------------------------------------------------------------------------------------------------------------------|
| SEATING CAPACITY          | Four persons                                                                                                                                                             |
| TOUCHSCREEN               | No Touchscreen                                                                                                                                                           |
| AVAILABLE MODEL<br>COLORS | Candy Apple Red, White, Black,<br>Navy Blue, Silver, Green.<br>PPG> Flamenco Red, Black<br>Sapphire, Mediterranean Blue,<br>Mineral White, Portimao Blue,<br>Arctic Gray |
| AVAILABLE SEAT<br>COLORS  | Black&Black,Silvery&Black,Apple<br>Red&Black                                                                                                                             |

#### **GENERAL**

| TIRE SIZE                 | 14X7"Aluminum Wheel/<br>215/35R14" Radial Tire                                                                                                                           |
|---------------------------|--------------------------------------------------------------------------------------------------------------------------------------------------------------------------|
| SEATING CAPACITY          | Six persons                                                                                                                                                              |
| TOUCHSCREEN               | No Touchscreen                                                                                                                                                           |
| AVAILABLE MODEL<br>COLORS | Candy Apple Red, White, Black,<br>Navy Blue, Silver, Green.<br>PPG> Flamenco Red, Black<br>Sapphire, Mediterranean Blue,<br>Mineral White, Portimao Blue,<br>Arctic Gray |
| AVAILABLE SEAT<br>COLORS  | Black&Black,Silvery&Black,Apple<br>Red&Black                                                                                                                             |

## **GENERAL**

| TIRE SIZE                 | 14X7"Aluminum Wheel/<br>215/35R14" Radial Tire                                                                                                                           |
|---------------------------|--------------------------------------------------------------------------------------------------------------------------------------------------------------------------|
| SEATING CAPACITY          | Eight persons                                                                                                                                                            |
| TOUCHSCREEN               | No Touchscreen                                                                                                                                                           |
| AVAILABLE MODEL<br>COLORS | Candy Apple Red, White, Black,<br>Navy Blue, Silver, Green.<br>PPG- Flamenco Red, Black<br>Sapphire, Mediterranean Blue,<br>Mineral White, Portimao Blue,<br>Arctic Gray |
| AVAILABLE SEAT<br>COLORS  | Black&Black,Silvery&Black,Apple<br>Red&Black                                                                                                                             |