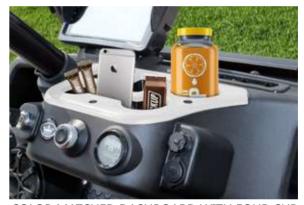

## **CARRIER SERIES**

AUTOMOTIVE DESIGNED DASHBOARD, COLOR MATCHED CUP HOLDER INSERT

STEERING WHEEL

COLOR MATCHED DASHBOARD WITH FOUR CUP HOLDERS/CELL PHONE HOLDER

REAR-FACING, FLIP-FLOP SEAT KITS WITH STORAGE COMPARTMENT