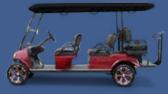

## **FORETSTER 6**

## GENERAL

| TIRE SIZE                 | 14X7"Aluminum Wheel/<br>23X10-14 Silent Tire with Off-<br>road Thread                                                                                                    |
|---------------------------|--------------------------------------------------------------------------------------------------------------------------------------------------------------------------|
| SEATING CAPACITY          | Six persons                                                                                                                                                              |
| TOUCHSCREEN               | No Touchscreen                                                                                                                                                           |
| AVAILABLE MODEL<br>COLORS | Candy Apple Red, White, Black,<br>Navy Blue, Silver, Green.<br>PPG- Flamenco Red, Black<br>Sapphire, Mediterranean Blue,<br>Mineral White, Portimao Blue,<br>Arctic Gray |
| AVAILABLE SEAT<br>COLORS  | Black&Black,Silvery&Black,Apple<br>Red&Black                                                                                                                             |

## SPECIFICATION

| SYSTEM VOLTAGE              | 48V                 |
|-----------------------------|---------------------|
| MOTOR POWER                 | 6.3kw With EM Brake |
| CHARGING TIME               | 4-5h                |
| CONTROLLER                  | 400A                |
| MAX SPEED                   | 20-40m/h            |
| MAX GRADIENT<br>(FULL LOAD) | 30%                 |
| BATTERY                     | 48V Lithium battery |