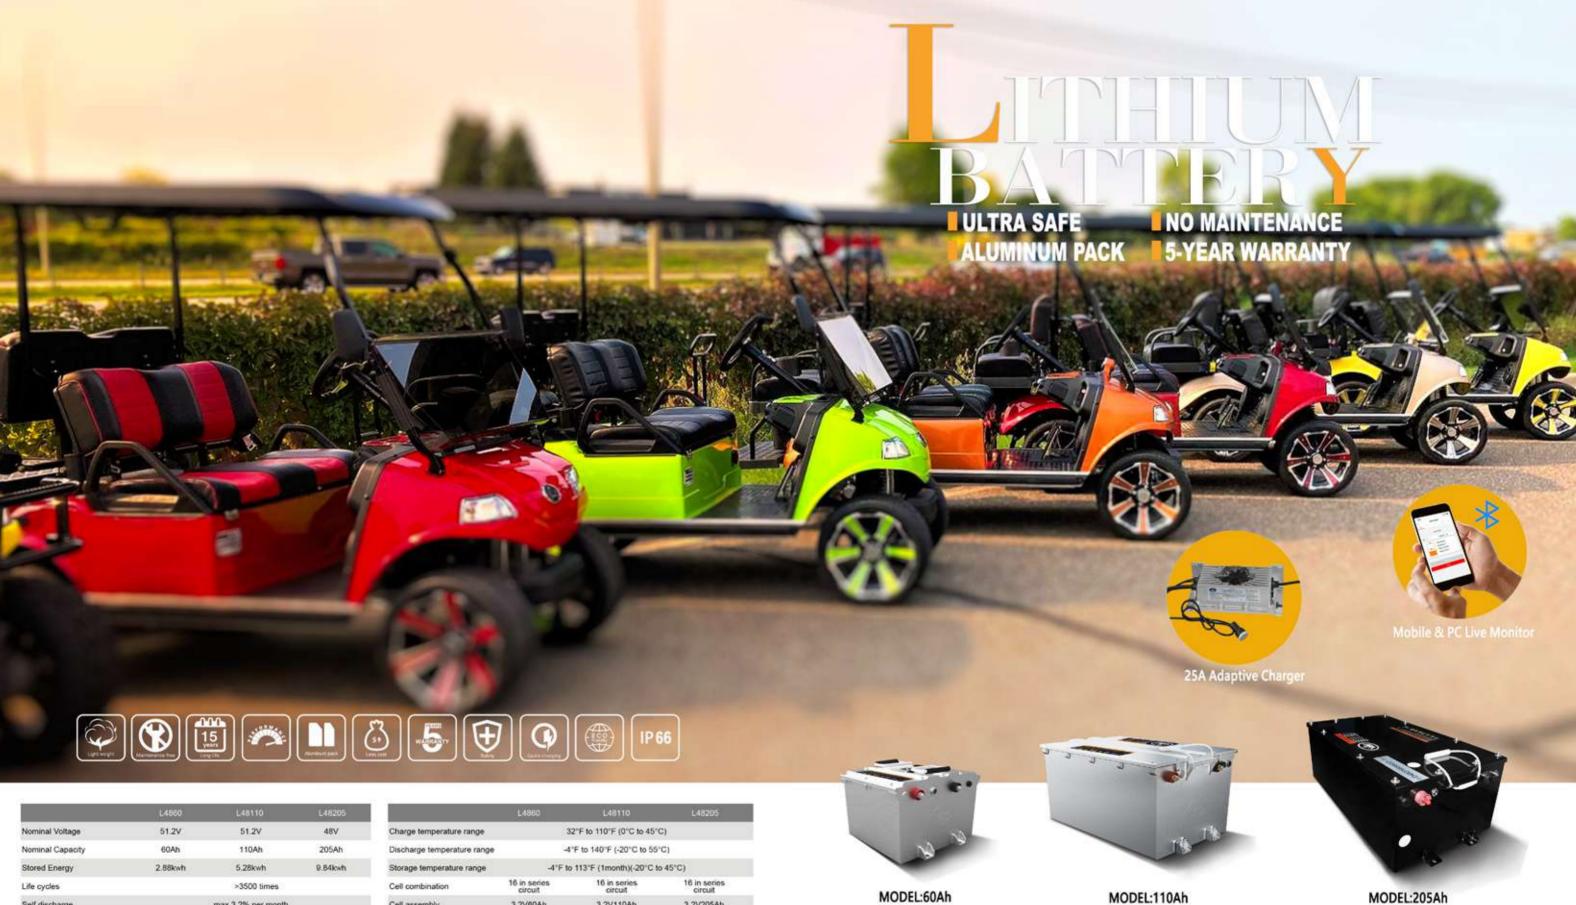

|                             | L4860                                 | L48110                  | L48205                                   |
|-----------------------------|---------------------------------------|-------------------------|------------------------------------------|
| Charge temperature range    | 32°F to 110°F (0°C to 45°C)           |                         |                                          |
| Discharge temperature range | -4°F to 140°F (-20°C to 55°C)         |                         |                                          |
| Storage temperature range   | -4°F to 113°F (1month)(-20°C to 45°C) |                         |                                          |
| Cell combination            | 16 in series<br>circuit               | 16 in series<br>circuit | 16 in series<br>circuit                  |
| Cell assembly               | 3.2V60Ah                              | 3,2V110Ah               | 3.2V205Ah                                |
| Casing material             | Aluminum Alloy                        | Aluminum Alloy          | Stool with<br>Flust-resistant<br>Conting |
| Weight                      | 56.8lbs(25.8kg)                       | 102.7/bs(46.6kg)        | 173.3lbs(78.6kg)                         |
| Dimension(L*W*H)            | 13.5*12.8*9.4in                       | 21.0*13.8*9.8in         | 27.1°13.7°8.9in                          |
| IP rate                     | iP66                                  |                         |                                          |

L series products are lithium-ion battery packs with integrated golf cart battery system. They are designed to replace the lead-acid batteries, which are available for drop-in replacement in golf carts easily. The benefits of lithium-ion battery include lighter weight, shorter charging time, longer life, free maintenance and to save much electricity bill for you. Our battery has an integrated management system which includes an On/Off switch and a state-of-charge(SOC) gauge.