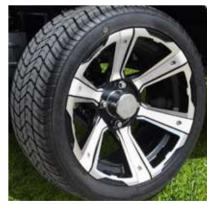

14" ALLOY WHEEL RIMS WITH COLOR MATCHING INSERTS AND RADIAL DOT TIRES

**CARRIER 6** 

**CARRIER 8** 