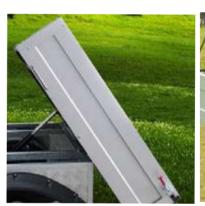

# **TURFMAN SERIES**

HEAVY DUTY BRUSH GUARD (TURFMAN 700 ADN 700 EEC)

OPTIONAL ELECTRIC TIPPER

REVERSIBLE ALUMINUM CARGO BOX ( SIZE VARIES BETWEEN MODELS )

FRONT BRUSH GUARD (TURFMAN 1000)

**TOWING HOOK** ( FOR TURFMAN 700 ADN 1000 )