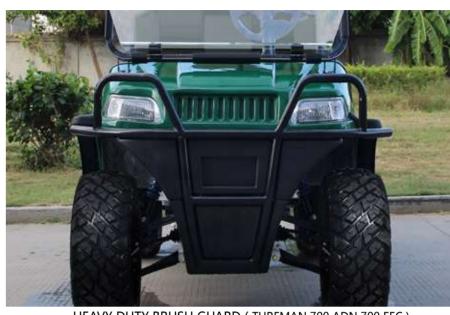

# **TURFMAN SERIES**

HEAVY DUTY BRUSH GUARD (TURFMAN 700 ADN 700 EEC)

OPTIONAL ELECTRIC TIPPER

REVERSIBLE ALUMINUM CARGO BOX ( SIZE VARIES BETWEEN MODELS )

FRONT BRUSH GUARD (TURFMAN 1000)

**TOWING HOOK** ( FOR TURFMAN 700 ADN 1000 )