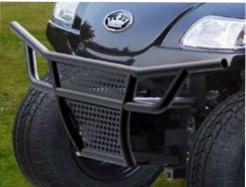

# **TURFMAN SERIES**

HEAVY DUTY BRUSH GUARD (TURFMAN 700 ADN 700 EEC)

OPTIONAL ELECTRIC TIPPER

REVERSIBLE ALUMINUM CARGO BOX ( SIZE VARIES BETWEEN MODELS )

FRONT BRUSH GUARD (TURFMAN 1000)

**TOWING HOOK** ( FOR TURFMAN 700 ADN 1000 )