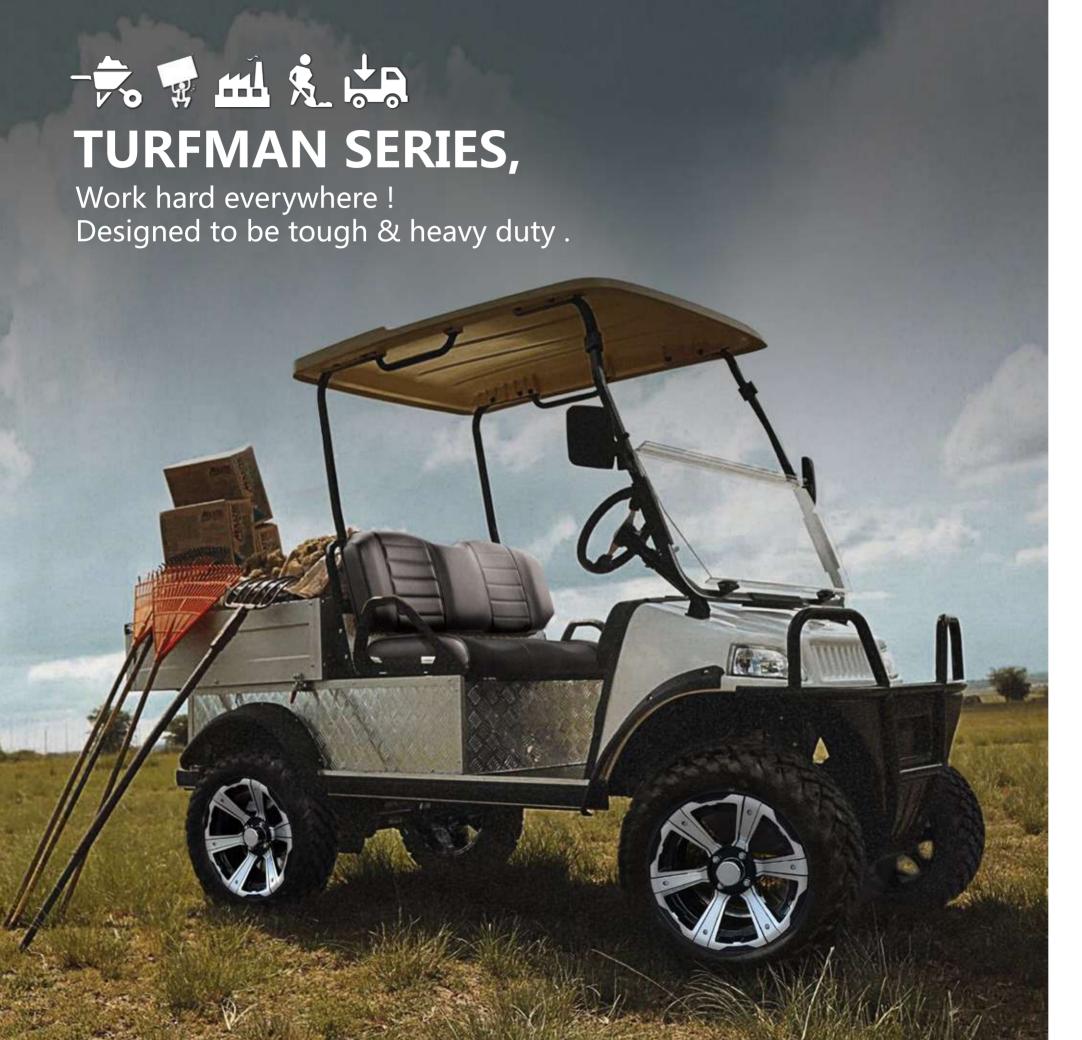

# **TURFMAN SERIES**

HEAVY DUTY BRUSH GUARD (TURFMAN 700 ADN 700 EEC)

OPTIONAL ELECTRIC TIPPER

REVERSIBLE ALUMINUM CARGO BOX ( SIZE VARIES BETWEEN MODELS )

FRONT BRUSH GUARD (TURFMAN 1000)

**TOWING HOOK** ( FOR TURFMAN 700 ADN 1000 )

**TURFMAN 700** 

TURFMAN 700 EEC TURFMAN 1000