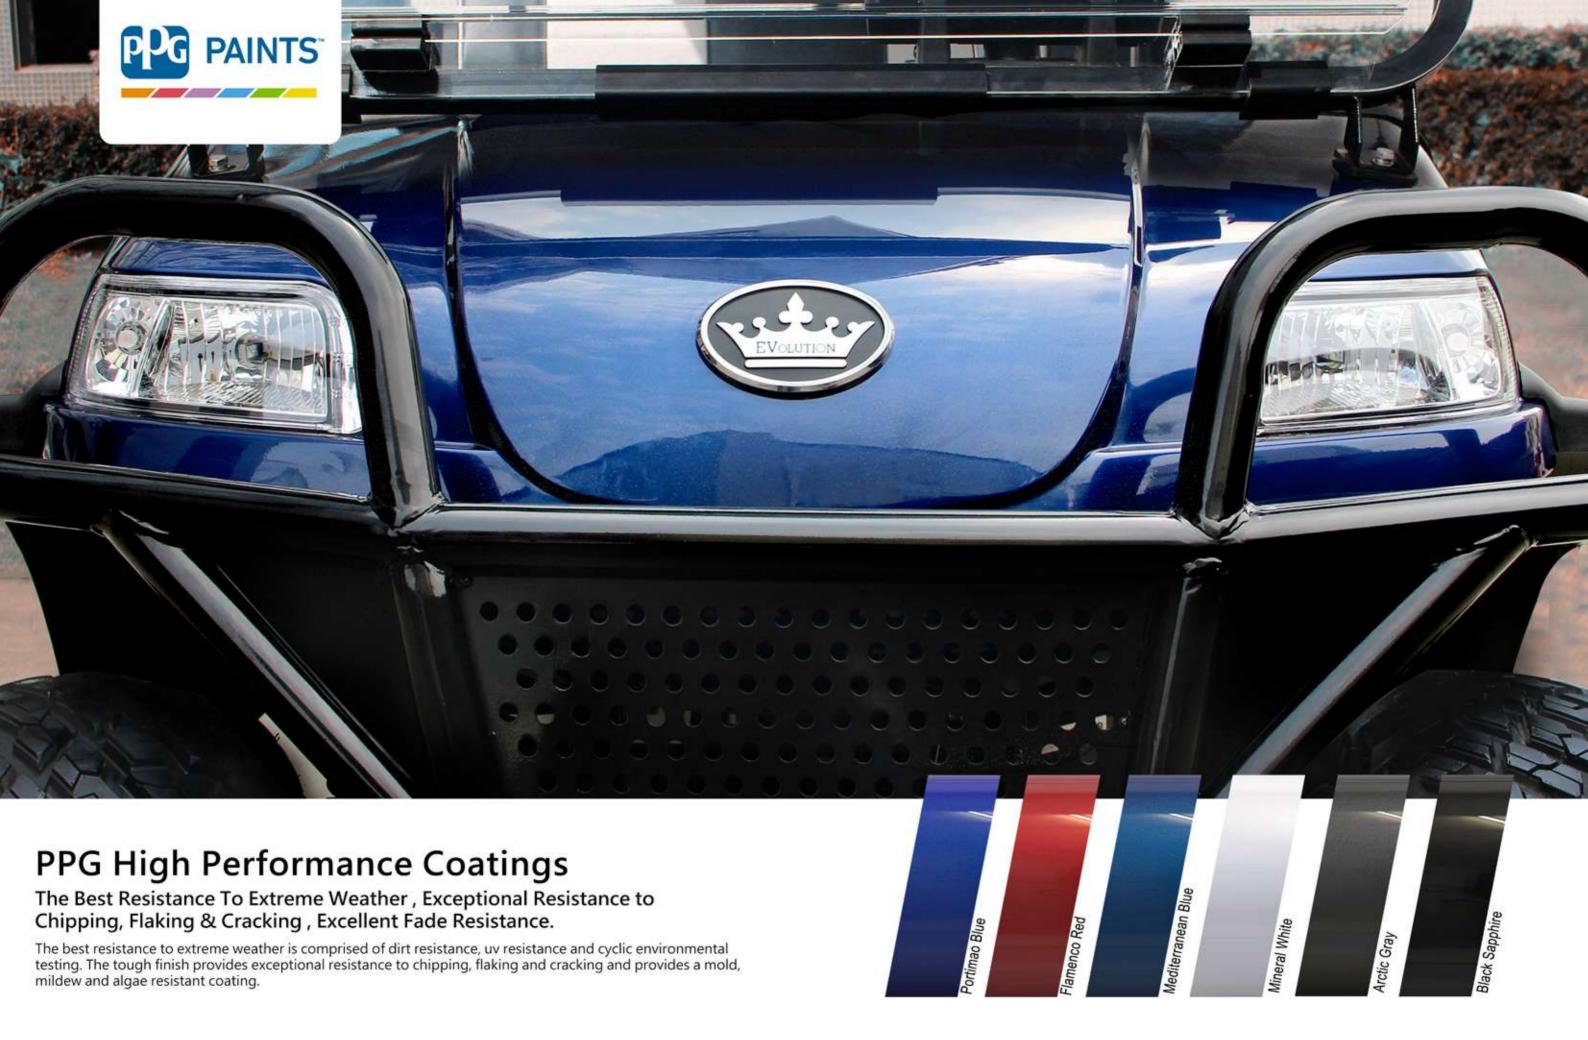

#### **GENERAL**

| TIRE SIZE                 | 14X7"Aluminum Wheel/<br>215/35R14" Radial Tire                                                                                                                           |
|---------------------------|--------------------------------------------------------------------------------------------------------------------------------------------------------------------------|
| SEATING CAPACITY          | Two persons                                                                                                                                                              |
| TOUCHSCREEN               | No Touchscreen                                                                                                                                                           |
| AVAILABLE MODEL<br>COLORS | Candy Apple Red, White, Black,<br>Navy Blue, Silver, Green.<br>PPG- Flamenco Red, Black<br>Sapphire, Mediterranean Blue,<br>Mineral White, Portimao Blue,<br>Arctic Gray |
| AVAILABLE SEAT<br>COLORS  | Black&Black,Silvery&Black,Apple<br>Red&Black                                                                                                                             |

## GENERAL

| TIRE SIZE                 | 14X7"Aluminum Wheel/<br>23X10-14 Silent Tire with Off-<br>road Thread                                                                                                    |
|---------------------------|--------------------------------------------------------------------------------------------------------------------------------------------------------------------------|
| SEATING CAPACITY          | Two persons                                                                                                                                                              |
| TOUCHSCREEN               | No Touchscreen                                                                                                                                                           |
| AVAILABLE MODEL<br>COLORS | Candy Apple Red, White, Black,<br>Navy Blue, Silver, Green.<br>PPG> Flamenco Red, Black<br>Sapphire, Mediterranean Blue,<br>Mineral White, Portimao Blue,<br>Arctic Gray |
| AVAILABLE SEAT<br>COLORS  | Black&Black,Silvery&Black,Apple<br>Red&Black                                                                                                                             |

#### **GENERAL**

| TIRE SIZE                 | 12X7" Aluminum Wheel/<br>225B/12 Tire                                                                                                                                    |
|---------------------------|--------------------------------------------------------------------------------------------------------------------------------------------------------------------------|
| SEATING CAPACITY          | Two persons                                                                                                                                                              |
| TOUCHSCREEN               | No Touchscreen                                                                                                                                                           |
| AVAILABLE MODEL<br>COLORS | Candy Apple Red, White, Black,<br>Navy Blue, Silver, Green.<br>PPG> Flamenco Red, Black<br>Sapphire, Mediterranean Blue,<br>Mineral White, Portimao Blue,<br>Arctic Gray |
| AVAILABLE SEAT<br>COLORS  | Black&Black,Silvery&Black,Apple<br>Red&Black                                                                                                                             |

#### **GENERAL**

| TIRE SIZE                 | 10" Steel Wheel/205/65R10<br>Tire                                                                                                                                        |
|---------------------------|--------------------------------------------------------------------------------------------------------------------------------------------------------------------------|
| SEATING CAPACITY          | Two persons                                                                                                                                                              |
| TOUCHSCREEN               | No Touchscreen                                                                                                                                                           |
| AVAILABLE MODEL<br>COLORS | Candy Apple Red, White, Black,<br>Navy Blue, Silver, Green.<br>PPG- Flamenco Red, Black<br>Sapphire, Mediterranean Blue,<br>Mineral White, Portimao Blue,<br>Arctic Gray |
| AVAILABLE SEAT<br>COLORS  | Black&Black,Silvery&Black,Apple<br>Red&Black                                                                                                                             |