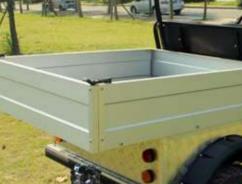

# **TURFMAN SERIES**

HEAVY DUTY BRUSH GUARD (TURFMAN 700 ADN 700 EEC)

OPTIONAL ELECTRIC TIPPER

REVERSIBLE ALUMINUM CARGO BOX ( SIZE VARIES BETWEEN MODELS )

FRONT BRUSH GUARD (TURFMAN 1000)

**TOWING HOOK** ( FOR TURFMAN 700 ADN 1000 )