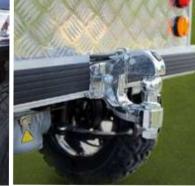

# **TURFMAN SERIES**

HEAVY DUTY BRUSH GUARD (TURFMAN 700 ADN 700 EEC)

OPTIONAL ELECTRIC TIPPER

REVERSIBLE ALUMINUM CARGO BOX ( SIZE VARIES BETWEEN MODELS )

FRONT BRUSH GUARD (TURFMAN 1000)

**TOWING HOOK** ( FOR TURFMAN 700 ADN 1000 )